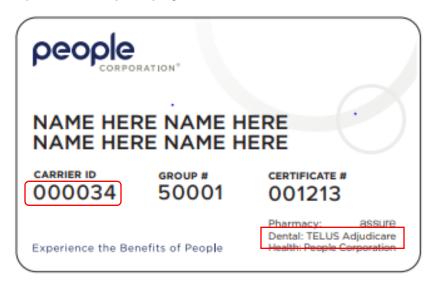

## Reminder – TELUS AdjudiCare Carrier ID 000034

As a reminder, <u>TELUS AdjudiCare</u> is a CDAnet claims processor using the carrier ID 000034. They are a claims processor for multiple third party administrators (TPAs). Plan member benefit cards will have carrier ID "000034" and the name "TELUS AdjudiCare" in small print. TPA names/logos will also appear on the cards but can be ignored.

\*Sample Card with People Corp logo for illustration:

If TELUS AdjudiCare is not listed in your practice management software, you will need to add them as a <u>new carrier</u>. If this option is not available in your software, please contact your software vendor or add this carrier ID manually and label it as "TELUS AdjudiCare".