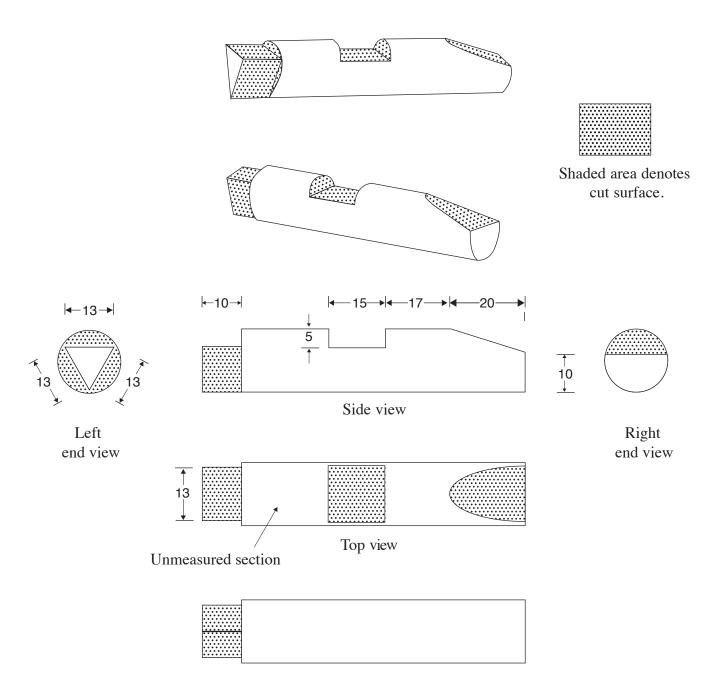

ro | 0                                                 | < 2/3 correct or any plane with severe<br>curvature or severe roughness    | < 2/3 correct or one or more angles with<br>severe lack of sharpness or severe lack of<br>accuracy  | < 2/3 correct or severe error in symmetry or<br>orientation of parts       |

\*An automatic deduction will be applied to the incorrect pattern grade with a minimum grade of 0

An <u>incorrect</u> pattern is defined as a pattern where the candidate has completed all three elements but one or more of the carved elements does not correspond to the required test. An <u>incomplete</u> pattern is defined as a carving in which one or more of the three elements has not been completed.



Bottom view



Bottom view



Bottom view

## MANUAL DEXTERITY TEST PATTERNS







Bottom view

#### MANUAL DEXTERITY TEST PATTERNS



Bottom view



Bottom view

# MANUAL DEXTERITY TEST PATTERNS



Bottom view