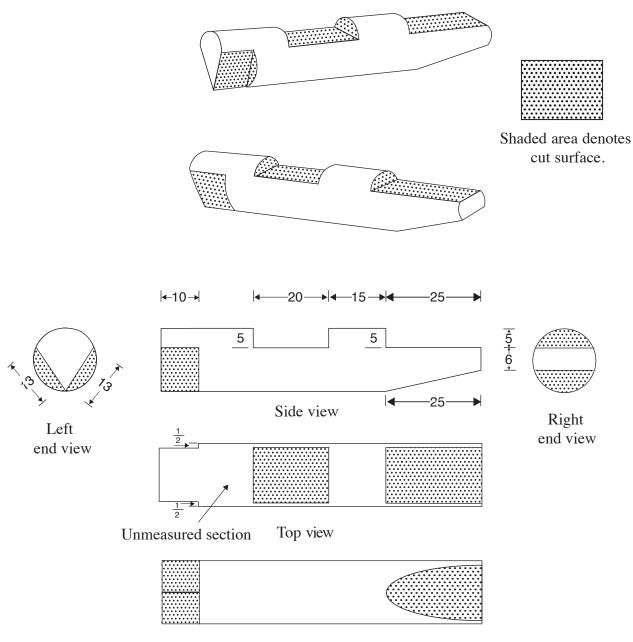

< 2/3 correct or any plane with severe<br>curvature or severe roughness    | < 2/3 correct or one or more angles with<br>severe lack of sharpness or severe lack of<br>accuracy  | < 2/3 correct or severe error in symmetry or<br>orientation of parts       |

\*An automatic deduction will be applied to the incorrect pattern grade with a minimum grade of 0

An <u>incorrect</u> pattern is defined as a pattern where the candidate has completed all three elements but one or more of the carved elements does not correspond to the required test. An <u>incomplete</u> pattern is defined as a carving in which one or more of the three elements has not been completed.



Bottom view



Bottom view



Bottom view

## MANUAL DEXTERITY TEST PATTERNS







Bottom view

#### MANUAL DEXTERITY TEST PATTERNS



Bottom view



Bottom view

# MANUAL DEXTERITY TEST PATTERNS



Bottom view