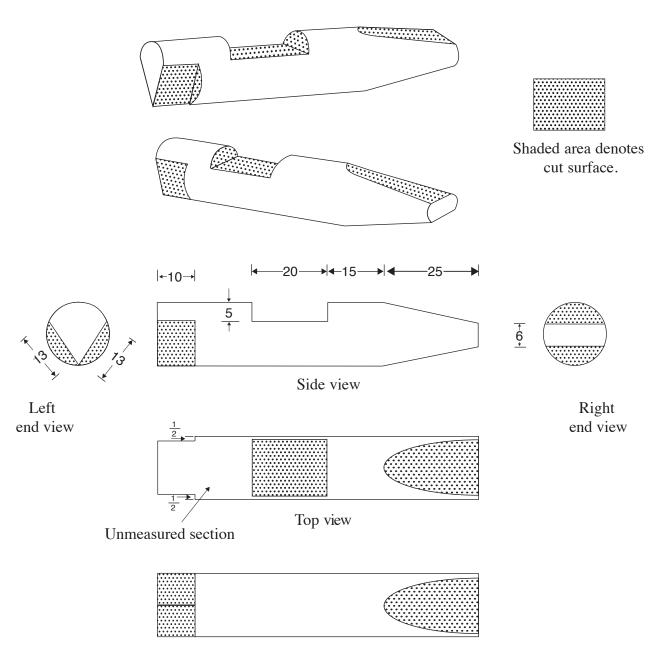

or<br>orientation of parts       |
|                     |            | Score zero | 0                                                 | < 2/3 correct or any plane with severe<br>curvature or severe roughness    | < 2/3 correct or one or more angles with<br>severe lack of sharpness or severe lack of<br>accuracy  | < 2/3 correct or severe error in symmetry or<br>orientation of parts       |

\*An automatic deduction will be applied to the incorrect pattern grade with a minimum grade of 0

An <u>incorrect</u> pattern is defined as a pattern where the candidate has completed all three elements but one or more of the carved elements does not correspond to the required test. An <u>incomplete</u> pattern is defined as a carving in which one or more of the three elements has not been completed.



Bottom view



Bottom view



Bottom view

## MANUAL DEXTERITY TEST PATTERNS







Bottom view

#### MANUAL DEXTERITY TEST PATTERNS



Bottom view



Bottom view

# MANUAL DEXTERITY TEST PATTERNS



Bottom view