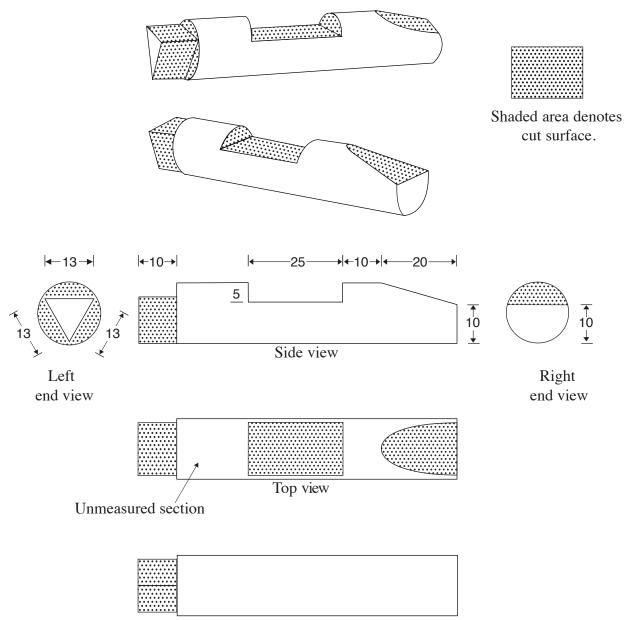

on of parts       |
|                     |            | Score zero | 0                                                 | < 2/3 correct or any plane with severe<br>curvature or severe roughness    | < 2/3 correct or one or more angles with<br>severe lack of sharpness or severe lack of<br>accuracy  | < 2/3 correct or severe error in symmetry or<br>orientation of parts       |

\*An automatic deduction will be applied to the incorrect pattern grade with a minimum grade of 0

An <u>incorrect</u> pattern is defined as a pattern where the candidate has completed all three elements but one or more of the carved elements does not correspond to the required test. An <u>incomplete</u> pattern is defined as a carving in which one or more of the three elements has not been completed.



Bottom view



Bottom view



Bottom view

## MANUAL DEXTERITY TEST PATTERNS







Bottom view

#### MANUAL DEXTERITY TEST PATTERNS



Bottom view



Bottom view

# MANUAL DEXTERITY TEST PATTERNS



Bottom view