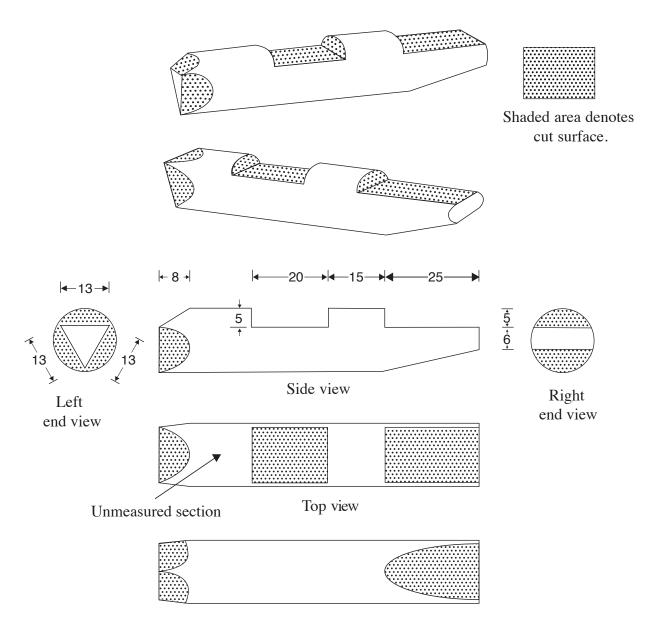

|
|                     |            | Score zero | 0                                                 | < 2/3 correct or any plane with severe<br>curvature or severe roughness    | < 2/3 correct or one or more angles with<br>severe lack of sharpness or severe lack of<br>accuracy  | < 2/3 correct or severe error in symmetry or<br>orientation of parts       |

\*An automatic deduction will be applied to the incorrect pattern grade with a minimum grade of 0

An <u>incorrect</u> pattern is defined as a pattern where the candidate has completed all three elements but one or more of the carved elements does not correspond to the required test. An <u>incomplete</u> pattern is defined as a carving in which one or more of the three elements has not been completed.



Bottom view



Bottom view



Bottom view

## MANUAL DEXTERITY TEST PATTERNS







Bottom view

#### MANUAL DEXTERITY TEST PATTERNS



Bottom view



Bottom view

# MANUAL DEXTERITY TEST PATTERNS



Bottom view