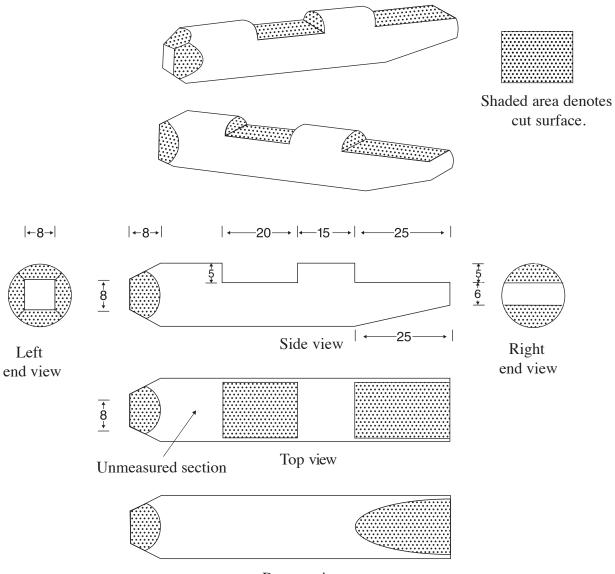

0                                                 | < 2/3 correct or any plane with severe<br>curvature or severe roughness    | < 2/3 correct or one or more angles with<br>severe lack of sharpness or severe lack of<br>accuracy  | < 2/3 correct or severe error in symmetry or<br>orientation of parts       |

\*An automatic deduction will be applied to the incorrect pattern grade with a minimum grade of 0

An <u>incorrect</u> pattern is defined as a pattern where the candidate has completed all three elements but one or more of the carved elements does not correspond to the required test. An <u>incomplete</u> pattern is defined as a carving in which one or more of the three elements has not been completed.



Bottom view



Bottom view



Bottom view

## MANUAL DEXTERITY TEST PATTERNS







Bottom view

#### MANUAL DEXTERITY TEST PATTERNS



Bottom view



Bottom view

# MANUAL DEXTERITY TEST PATTERNS



Bottom view